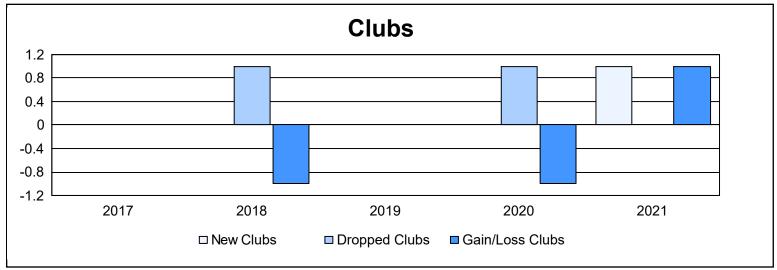

District 354 G As of June 2021 Cumulative

| Year      | New<br>Clubs | Dropped<br>Clubs | Gain/<br>Loss<br>Clubs | New<br>Members | Charter<br>Members | Reinstate<br>Members | Transfer<br>Members | Total<br>Member<br>Added | Total<br>Members<br>Dropped | Gain/<br>Loss<br>Members |
|-----------|--------------|------------------|------------------------|----------------|--------------------|----------------------|---------------------|--------------------------|-----------------------------|--------------------------|
| 2016-2017 | 0            | 0                | 0                      | 247            | 1                  | 7                    | 0                   | 255                      | 228                         | 27                       |
| 2017-2018 | 0            | 1                | -1                     | 309            | 0                  | 9                    | 0                   | 318                      | 271                         | 47                       |
| 2018-2019 | 0            | 0                | 0                      | 272            | 3                  | 3                    | 2                   | 280                      | 302                         | -22                      |
| 2019-2020 | 0            | 1                | -1                     | 233            | 3                  | 10                   | 1                   | 247                      | 245                         | 2                        |
| 2020-2021 | 1            | 0                | 1                      | 193            | 36                 | 6                    | 0                   | 235                      | 205                         | 30                       |
| Average   | 0            | 0                | 0                      | 251            | 9                  | 7                    | 1                   | 267                      | 250                         | 17                       |