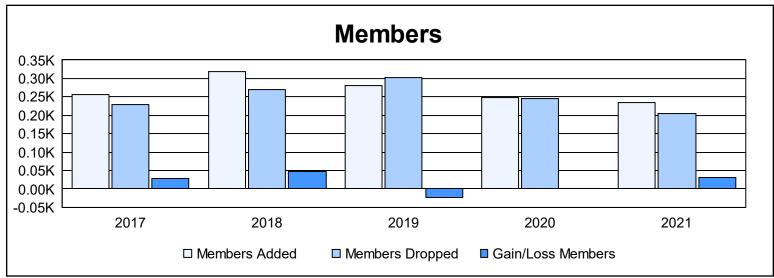

District 354 G As of June 2021 Cumulative

| Year      | New<br>Clubs | Dropped<br>Clubs | Gain/<br>Loss<br>Clubs | New<br>Members | Charter<br>Members | Reinstate<br>Members | Transfer<br>Members | Total<br>Member<br>Added | Total<br>Members<br>Dropped | Gain/<br>Loss<br>Members |
|-----------|--------------|------------------|------------------------|----------------|--------------------|----------------------|---------------------|--------------------------|-----------------------------|--------------------------|
| 2016-2017 | 0            | 0                | 0                      | 247            | 1                  | 7                    | 0                   | 255                      | 228                         | 27                       |
| 2017-2018 | 0            | 1                | -1                     | 309            | 0                  | 9                    | 0                   | 318                      | 271                         | 47                       |
| 2018-2019 | 0            | 0                | 0                      | 272            | 3                  | 3                    | 2                   | 280                      | 302                         | -22                      |
| 2019-2020 | 0            | 1                | -1                     | 233            | 3                  | 10                   | 1                   | 247                      | 245                         | 2                        |
| 2020-2021 | 1            | 0                | 1                      | 193            | 36                 | 6                    | 0                   | 235                      | 205                         | 30                       |
| Average   | 0            | 0                | 0                      | 251            | 9                  | 7                    | 1                   | 267                      | 250                         | 17                       |